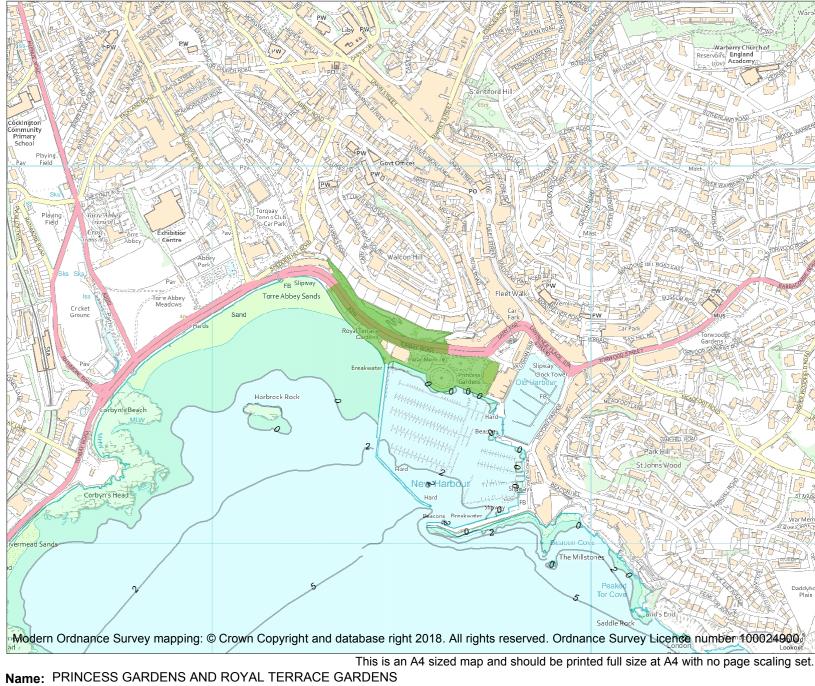

| Heritage Category:     |                 |  |
|------------------------|-----------------|--|
|                        | Park and Garden |  |
| List Entry No :        | 1001507         |  |
| Grade:                 | II              |  |
| County:                |                 |  |
| District: Torbay       |                 |  |
| Parish: Non Civil Pari | ish             |  |
|                        |                 |  |
|                        |                 |  |

Each official record of a registered garden or other land contains a map. The map here has been translated from the official map and that process may have introduced inaccuracies. Copies of maps that form part of the official record can be obtained from Historic England.

This map was delivered electronically and when printed may not be to scale and may be subject to distortions. The map and grid references are for identification purposes only and must be read in conjunction with other information in the record.

| nol           | List Entry NGR: | SX 91530 63525 |
|---------------|-----------------|----------------|
|               | Map Scale:      | 1:10000        |
| TT<br>HI<br>U | Print Date:     | 22 July 2024   |